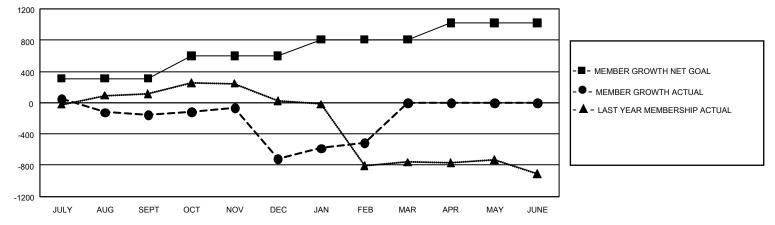

## GAT MONTHLY MEMBERSHIP PROGRESS REPORT

GMT Constitutional Area 3, Group A

REPORT DOES NOT INCLUDE CLUBS IN UNDISTRICTED AREAS.

| Clubs                 |               |           |               | Members               |                         |                         |                                                    |
|-----------------------|---------------|-----------|---------------|-----------------------|-------------------------|-------------------------|----------------------------------------------------|
| RESULTS FOR 2021-2022 |               |           |               | RESULTS FOR 2021-2022 |                         |                         |                                                    |
| QUARTER               | NEW CLUB GOAL | NEW CLUBS | DROPPED CLUBS | QUARTER               | MBER GROWTH NET<br>GOAL | MEMBER GROWTH<br>ACTUAL | DROPPED MEMBERS<br>ACTUAL (including<br>transfers) |
| JULY/AUG/SEPT         | - 27          | 3         | 24            | JULY/AUG/SEPT         | 310                     | 499                     | 572                                                |
| OCT/NOV/DEC           | 27            | 8         | 31            | OCT/NOV/DEC           | 291                     | 459                     | 984                                                |
| JAN/FEB/MAR           | 30            | 5         | 1             | JAN/FEB/MAR           | 206                     | 416                     | 135                                                |
| APR/MAY/JUNE          | 27            | 0         | 0             | APR/MAY/JUNE          | 212                     | 0                       | 0                                                  |