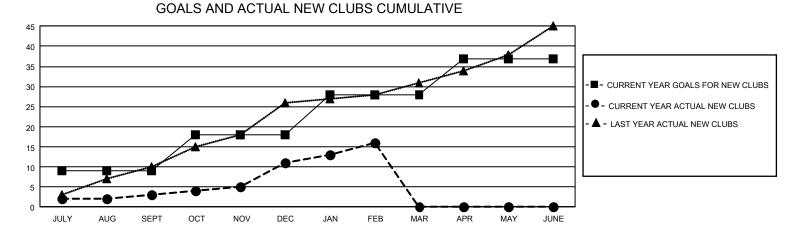

## GAT MONTHLY MEMBERSHIP PROGRESS REPORT

GMT Constitutional Area 3, Group A

REPORT DOES NOT INCLUDE CLUBS IN UNDISTRICTED AREAS.

| Clubs                 |               |           |               | Members               |                         |                         |                                                    |
|-----------------------|---------------|-----------|---------------|-----------------------|-------------------------|-------------------------|----------------------------------------------------|
| RESULTS FOR 2021-2022 |               |           |               | RESULTS FOR 2021-2022 |                         |                         |                                                    |
| QUARTER               | NEW CLUB GOAL | NEW CLUBS | DROPPED CLUBS | QUARTER               | MBER GROWTH NET<br>GOAL | MEMBER GROWTH<br>ACTUAL | DROPPED MEMBERS<br>ACTUAL (including<br>transfers) |
| JULY/AUG/SEPT         | - 27          | 3         | 24            | JULY/AUG/SEPT         | 310                     | 499                     | 572                                                |
| OCT/NOV/DEC           | 27            | 8         | 31            | OCT/NOV/DEC           | 291                     | 459                     | 984                                                |
| JAN/FEB/MAR           | 30            | 5         | 1             | JAN/FEB/MAR           | 206                     | 416                     | 135                                                |
| APR/MAY/JUNE          | 27            | 0         | 0             | APR/MAY/JUNE          | 212                     | 0                       | 0                                                  |